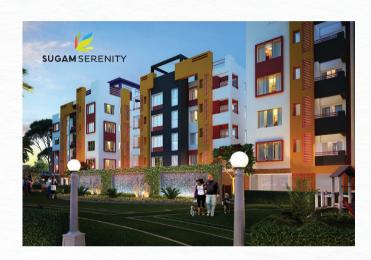

#### SUGAM SERENITY

Spread over an area of 2.3 acres, Sugam Serenity in Kamalgazi is a ready-to-move housing society. The 5 thoughtfully designed towers have 5 floors each and 179 homes. With the 16,000 sq. ft. landscaped garden and 10,000 sq. ft. premium clubhouse, the project is a perfect combination of comfort and style.