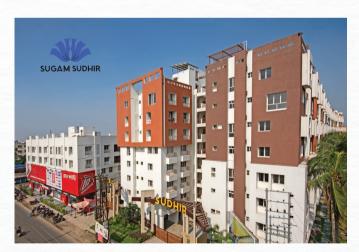

#### SUGAM SUDHIR

The luxurious residential project built over 160 Katthas with 3.5 BHK duplexes in Garia has south-facing homes, 3 side open ventilation, and 2 balconies with every apartment, providing an abundance of natural light and fresh air. In addition to being strategically located Off EM Bypass, the residents in the 212 spacious homes also get to enjoy the posh clubhouse facilities, experiencing a wholesome lifestyle with their near and dear ones.