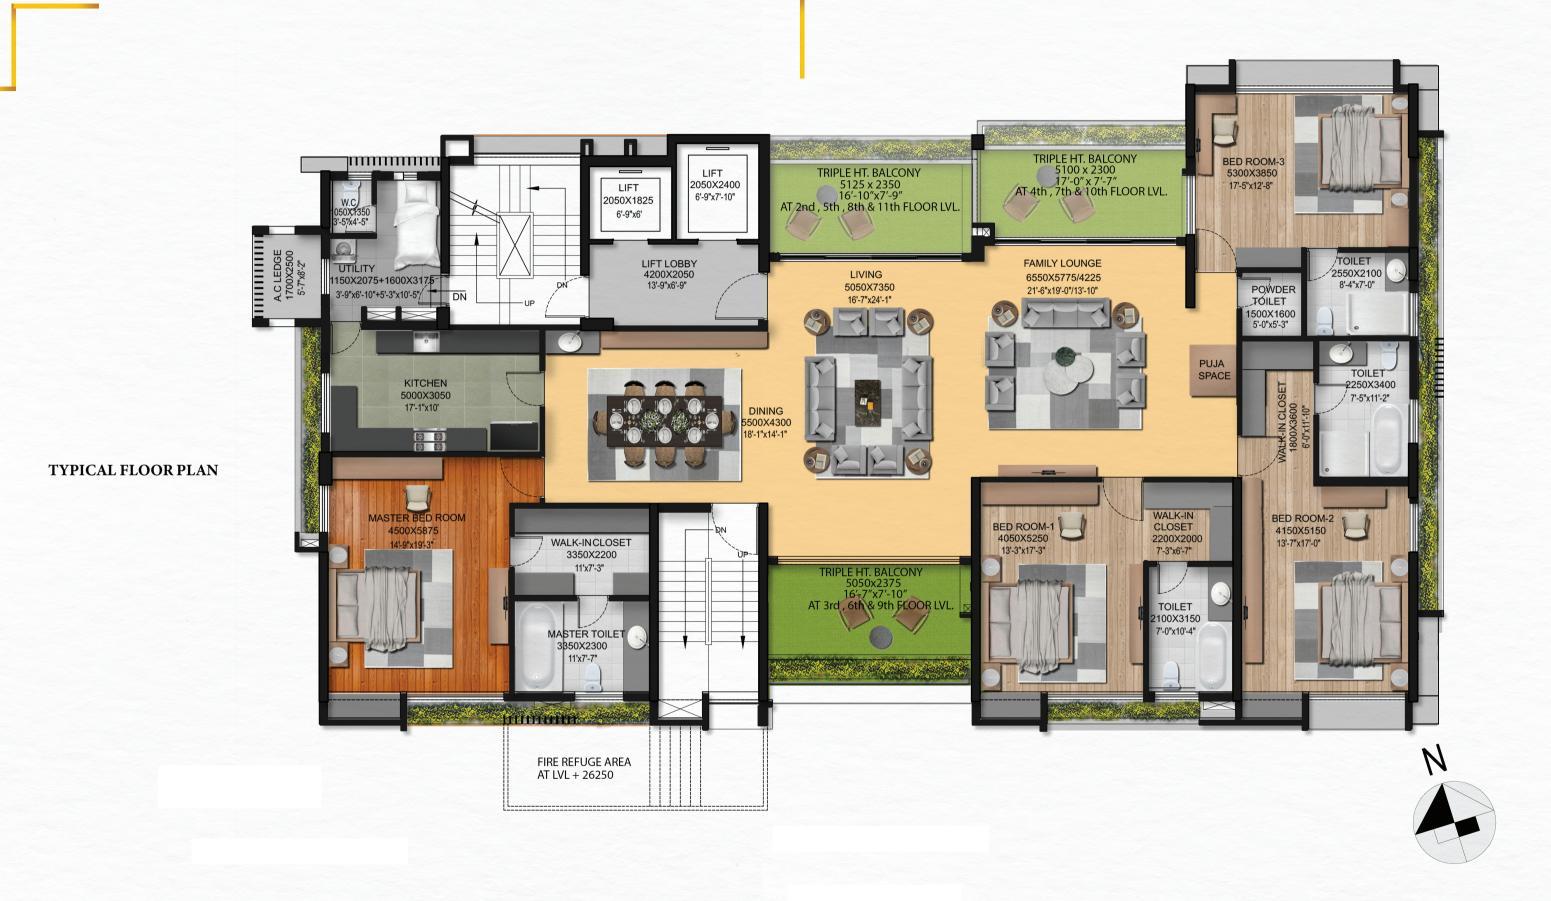

# WELL VENTILATED HOMES

All four sides open.

# AIR-CONDITIONED GROUND FLOOR DESIGNER LOBBY

The perfect grand entrance for the residence of the modern royalty.

Well designed common lobbies with decorative ceilings, and imported European marble lift facia and flooring.

PRIVATE TERRACE WITH EVERY HOME

A green space in your home to access fresh air and quality time

ROOFTOP AREA

You don't always need to leave the city to revel in picturesque, soothing spaces

Your exclusive space to rejuvenate and be playful

A private, soothing view in the midst of the city

Because
We Understand
That True
Luxury
Is In The Details.

Where the roots are deep, there is no reason to fear the wind. The Hungerford House has been planned with utmost precision and care. It's not just the breathtaking facade we aim to impress you with, it's the significant details which goes into making it, marking the difference between average and stunning.