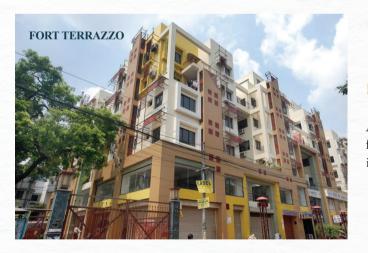

#### FORT TERRAZZO

A 25,000 sq. ft. project in the prime location of Ballygunge with 32 flats and commercial spaces, Fort Terrazzo was built to match the interests of someone wanting to be in the city's center, Gariahat.