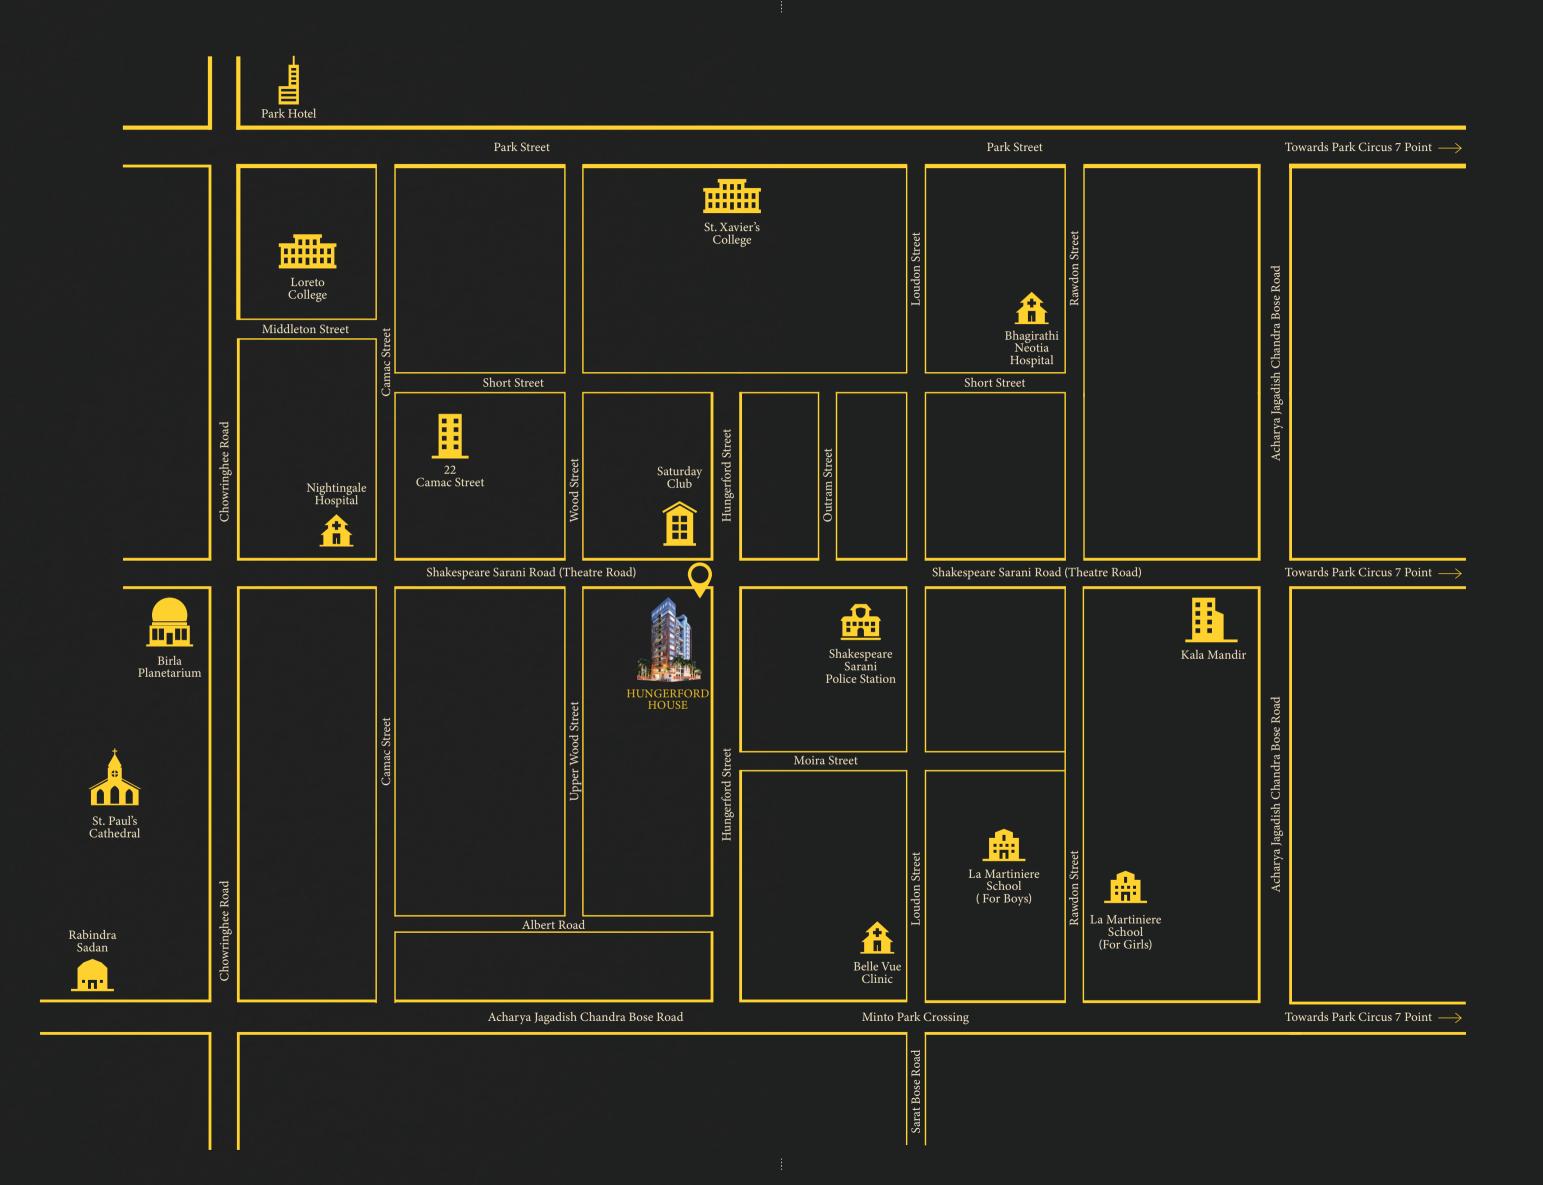

Belong To The Golden Street At

4A PICASSO BITHI HUNGERFORD STREET KOLKATA

You Know You Are At The Right Place When The Neighbourhood Is As Classy As You.

LOCATION

AN ICON

In An Iconic Location

Hungerford House stands tall at the most prime location of the city - at the junction of Hungerford Street & Theatre Road, overlooking the magnificent Saturday Club.

#### SCHOOLS & COLLEGES

St Xavier's - 4 min Modern High School - 8 min La Martiniere - 4 min

#### **CLUBS**

Saturday Club - 1 min Outram Club - 4 min Hindustan Club - 2 min

#### **MALLS**

Forum Mall - 5 min Quest Mall - 7 min

# PARKS / GARDENS

Elliot Park - 6 min Victoria Memorial - 7 min

#### RECREATION / LEISURE

Birla Planetarium - 6 min Kala Mandir - 5 min Maidan - 7 min

# HEALTHCARE

Bhagirathi Neotia Hospital - 5 min Belle Vue Clinic - 2 min

They Call It Luxury. We Call It Necessity. Hungerford House, observed for its exclusivity and privacy, boasts of a beautifully designed, landscaped rooftop, pampered with amenities like no other. With only 11 families residing in this four sides open, spacious building, each family occupies one floor. Enjoy privacy in this primely located, purely residential project, with easy access to the world around you.