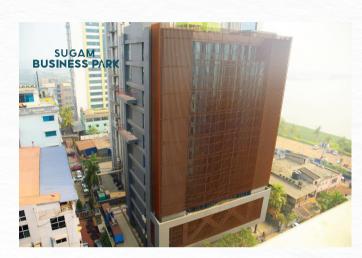

#### SUGAM BUSINESS PARK

Located in midst of the corporate action in Sector 5, the twelve-storey, centrally air conditioned, furnished building has office spaces which are used by corporate houses, IT offices and startups. It's the ideal workplace with 4-meter floor to ceiling height and column-less floors, befitting grand ambitions.